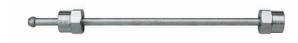

## **CONNECTION PIPE (FOR BOSCH INJECTORS)**

## 906 NA

## **Family details**

| Code       | Description | Real Advantity for packaging |
|------------|-------------|------------------------------|
| U09060003Q | M12 x M14   | 1                            |